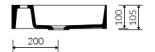

#### Above counter basin or Vanity top

|            | 1011.47                                       |                                     |
|------------|-----------------------------------------------|-------------------------------------|
| ORDER CODE | 191147                                        | 1 taphole                           |
|            | 191148                                        | No taphole                          |
| TAPHOLE    | 0 or 1 taphole                                |                                     |
| WASTE      | Suits 32 mm waste.                            |                                     |
| OVERFLOW   | No overflow.                                  |                                     |
| MATERIAL   | Marstone.                                     |                                     |
| FINISH     | Matte.                                        |                                     |
| COLOUR     | White.                                        |                                     |
| FIXING     | Always use the actual basin to verify cutout. |                                     |
|            | Use silicone sealan                           | t. Do not use epoxy type adhesives. |
|            |                                               |                                     |

#### Please note

- All measurements are in millimetres.

- Dimensions are nominal and subject to normal ceramic manufacturing variations of ±5mm.
- Fixing: Use silicone sealant. DO NOT USE EPOXY TYPE ADHESIVES.
- Always use the actual basin to verify cutout.
- Specifications may vary without notice as part of our continuous improvement practices.
- Clean with a damp cloth. Do not use abrasive cleaners, liquids or pastes.