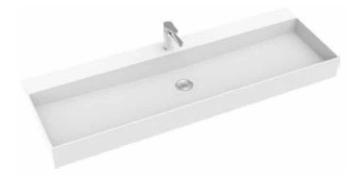

# TAVI 1205 BASIN/VANITY TOP

### MARSTONE - MATTE FINISH

#### Above counter basin or Vanity top

|            | 1011.47                                       |                                     |
|------------|-----------------------------------------------|-------------------------------------|
| ORDER CODE | 191147                                        | 1 taphole                           |
|            | 191148                                        | No taphole                          |
| TAPHOLE    | 0 or 1 taphole                                |                                     |
| WASTE      | Suits 32 mm waste.                            |                                     |
| OVERFLOW   | No overflow.                                  |                                     |
| MATERIAL   | Marstone.                                     |                                     |
| FINISH     | Matte.                                        |                                     |
| COLOUR     | White.                                        |                                     |
| FIXING     | Always use the actual basin to verify cutout. |                                     |
|            | Use silicone sealan                           | t. Do not use epoxy type adhesives. |
|            |                                               |                                     |