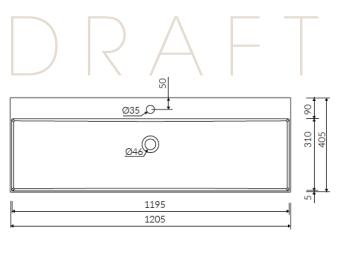

#### Above counter basin or Vanity top

|            | 1011.47                                       |                                     |
|------------|-----------------------------------------------|-------------------------------------|
| ORDER CODE | 191147                                        | 1 taphole                           |
|            | 191148                                        | No taphole                          |
| TAPHOLE    | 0 or 1 taphole                                |                                     |
| WASTE      | Suits 32 mm waste.                            |                                     |
| OVERFLOW   | No overflow.                                  |                                     |
| MATERIAL   | Marstone.                                     |                                     |
| FINISH     | Matte.                                        |                                     |
| COLOUR     | White.                                        |                                     |
| FIXING     | Always use the actual basin to verify cutout. |                                     |
|            | Use silicone sealan                           | t. Do not use epoxy type adhesives. |
|            |                                               |                                     |

#### Please note

- All measurements are in millimetres.

- Dimensions are nominal and subject to normal ceramic manufacturing variations of ±5mm.
- Fixing: Use silicone sealant. DO NOT USE EPOXY TYPE ADHESIVES.
- Always use the actual basin to verify cutout.
- Specifications may vary without notice as part of our continuous improvement practices.
- Clean with a damp cloth. Do not use abrasive cleaners, liquids or pastes.